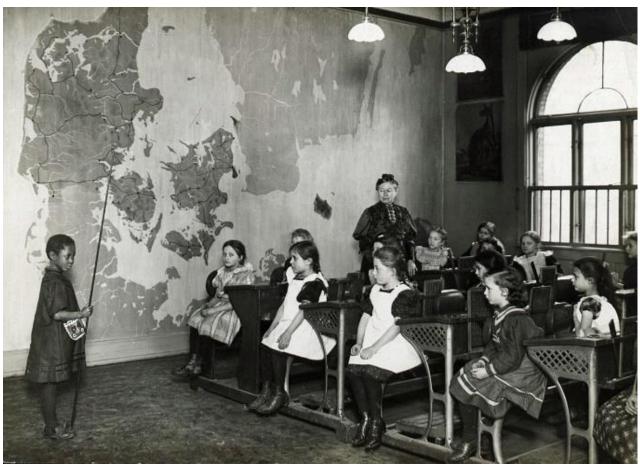

# **ALBERTA WILL GET A MEMORIAL IN COPENHAGEN**

Alberta as a pupil at the Royal Orphanage School in Copenhagen, 1908.

In our June 2020 edition we told the story about Victor Cornelins and Alberta Roberts, who in 1905 were sent from St. Croix to the Danish Colonial Exhibition in Tivoli Gardens in Copenhagen. Victor had a good life in Denmark, living here until his death in 1985. But Alberta died already in 1917 of tuberculosis. Now the Borough of Frederiksberg in Copenhagen has taken an initiative to raise a memorial for Alberta. Victor Cornelins already is celebrated with a statue in the town, where he lived most of his life.