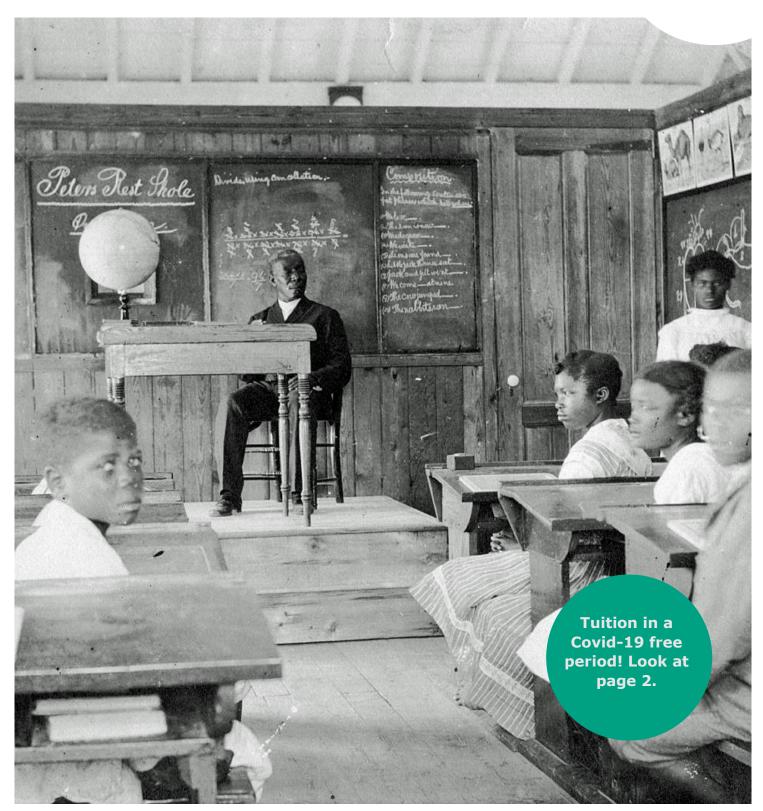

How can violence against elected officials be justified in the name of Democracy?!?

I know that some of my neighbors here on Denmark Hill would have voted for Trump, if they could.

The photo on the frontpage shows schoolteacher Alexander Joseph teaching at Peter's Rest School, St. Croix in the Danish West Indies. Todays pupils know about the world from digital media.